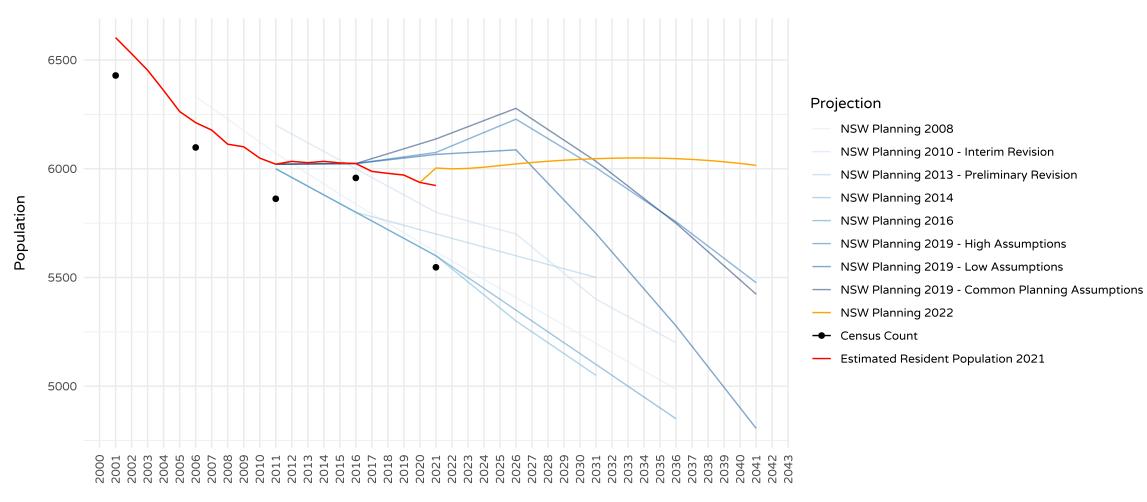

# Riverina Population Comparisons

Data sourced from: Australian Bureau of Statistics 2021 Census and Estimated resident Population as well as current and historic population projections from NSW Department of Planning and Environment

#### Bland NSW Population Projections, ERP and Census Count



Year

#### Carrathool NSW Population Projections, ERP and Census Count



Year

### Coolamon NSW Population Projections, ERP and Census Count



## Cootamundra-Gundagai Regional NSW Population Projections, ERP and Census Count



#### Griffith NSW Population Projections, ERP and Census Count



#### Projection

- NSW Planning 2008
- NSW Planning 2010 Interim Revision
- NSW Planning 2013 Preliminary Revision
- NSW Planning 2014
- NSW Planning 2016
- NSW Planning 2019 High Assumptions
- NSW Planning 2019 Low Assumptions
- NSW Planning 2019 Common Planning Assumptions
- NSW Planning 2022
- Census Count
- Estimated Resident Population 2021

Year

#### Hay NSW Population Projections, ERP and Census Count



Year

#### Junee NSW Population Projections, ERP and Census Count



Year

#### Leeton