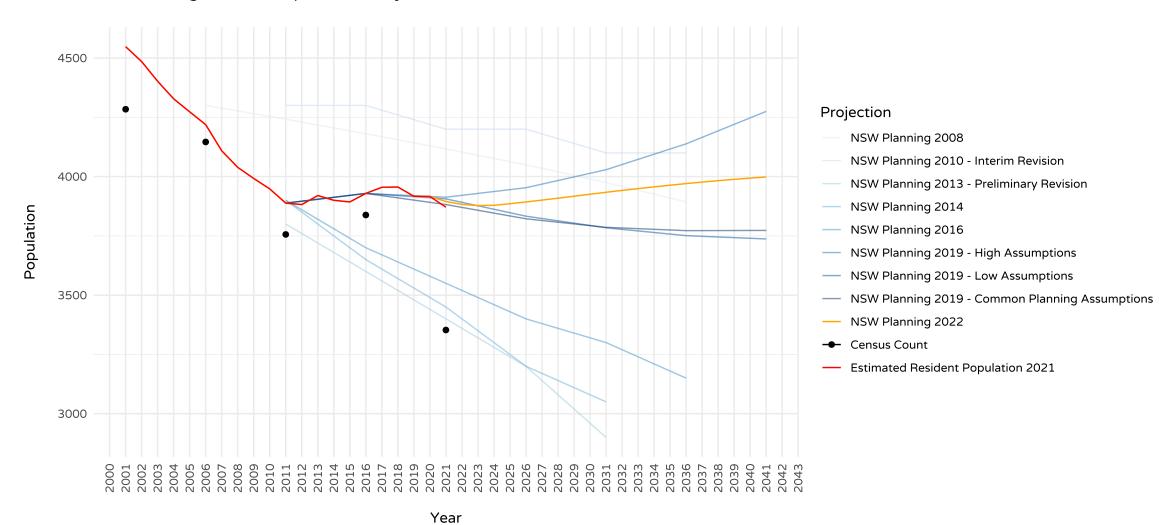

## Cootamundra-Gundagai Regional NSW Population Projections, ERP and Census Count