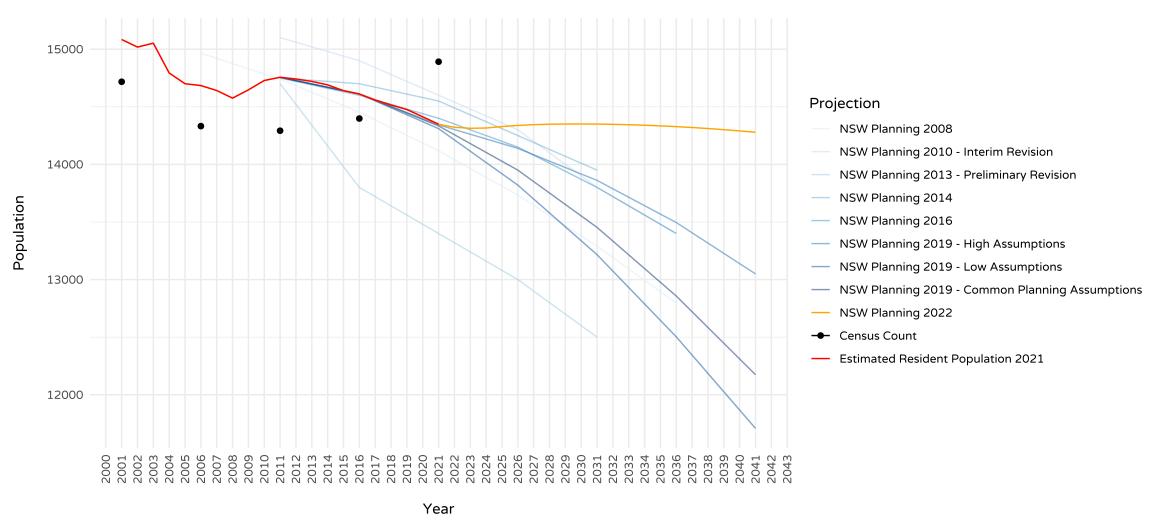

08
- NSW Planning 2010 Interim Revision
- NSW Planning 2013 Preliminary Revision
- NSW Planning 2014
- NSW Planning 2016
- NSW Planning 2019 High Assumptions
- NSW Planning 2019 Low Assumptions
- NSW Planning 2019 Common Planning Assumptions
- NSW Planning 2022
- Census Count
- Estimated Resident Population 2021

Year

#### Hay NSW Population Projections, ERP and Census Count



Year

#### Junee NSW Population Projections, ERP and Census Count



Year

#### Leeton NSW Population Projections, ERP and Census Count



#### Lockhart NSW Population Projections, ERP and Census Count



Year

#### Murrumbidgee NSW Population Projections, ERP and Census Count



#### Narrandera NSW Population Projections, ERP and Census Count



#### Snowy Valleys NSW Population Projections, ERP and Census Count



#### Temora NSW Population Projections, ERP and Census Count



#### Year

Data Source: NSW Population Projections - NSW Department of Planning and Environment and Australian Bureau of Statistics

#### Projection

- MSW Planning 2008
- NSW Planning 2010 Interim Revision
- NSW Planning 2013 Preliminary Revision
- NSW Planning 2014
- NSW Planning 2016
- NSW Planning 2019 High Assumptions
- NSW Planning 2019 Low Assumptions
- NSW Planning 2019 Common Planning Assumptions
- NSW Planning 2022
- Census Count
- Estimated Resident Population 2021

#### Wagga Wagga NSW Population Projections, ERP and Census Count