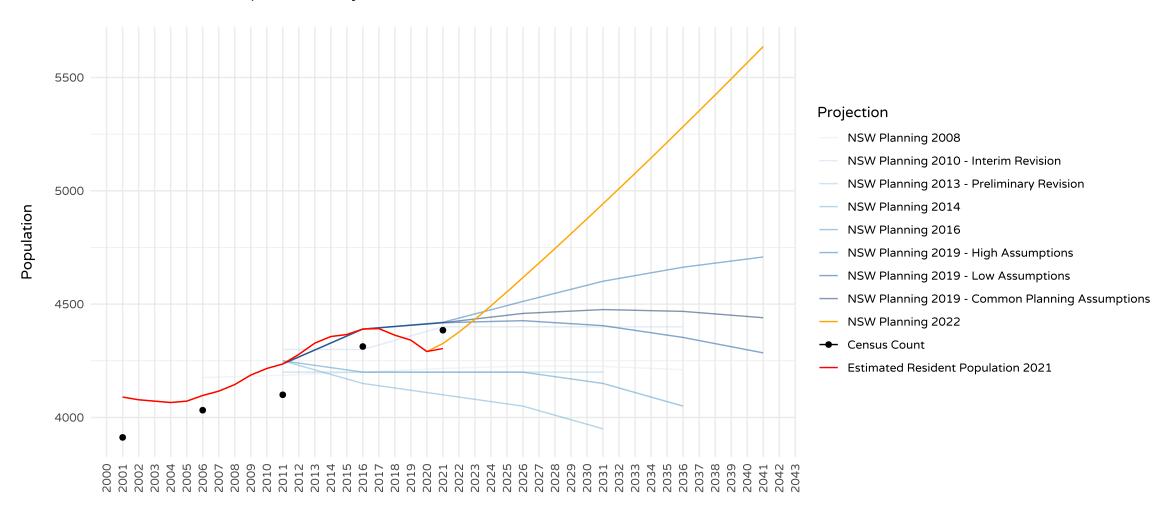

# Riverina Population Comparisons

Data sourced from: Australian Bureau of Statistics 2021 Census and Estimated resident Population as well as current and historic population projections from NSW Department of Planning and Environment

#### Bland NSW Population Projections, ERP and Census Count



Year

#### Carrathool NSW Population Projections, ERP and Census Count



Year

### Coolamon NSW Population Projections, ERP and Census Count



## Cootamundra-Gundagai Regional NSW Population Projections, ERP and Census Count



#### Griffith NSW Population Projections, ERP and Census Count



#### Projection

- NSW Planning 2008
- NSW Planning 2010 Interim Revision
- NSW Planning 2013 Preliminary Revision
- NSW Planning 2014
- NSW Planning 2016
- NSW Planning 2019 High Assumptions
- NSW Planning 2019 Low Assumptions
- NSW Planning 2019 Common Planning Assumptions
- NSW Planning 2022
- Census Count
- Estimated Resident Population 2021

Year

#### Hay NSW Population Projections, ERP and Census Count



Year

#### Junee NSW Population Projections, ERP and Census Count



Year

#### Leeton NSW Population Projections, ERP and Census Count



#### Lockhart NSW Population Projections, ERP and Census Count



Year

#### Murrumbidgee NS