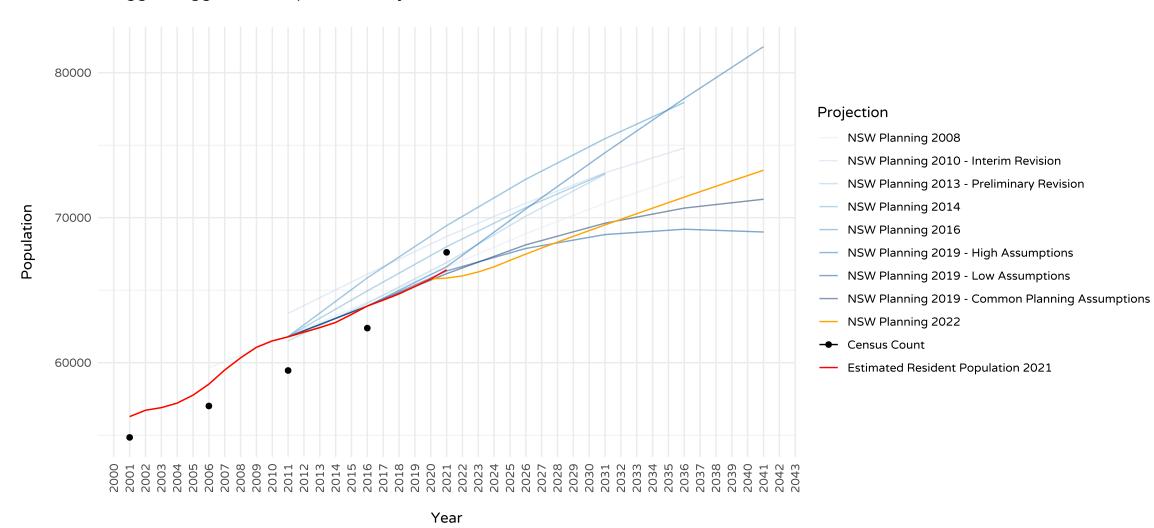

#### Wagga Wagga NSW Population Projections, ERP and Census Count

#### Projection

- MSW Planning 2008
- NSW Planning 2010 Interim Revision
- NSW Planning 2013 Preliminary Revision
- NSW Planning 2014
- NSW Planning 2016
- NSW Planning 2019 High Assumptions
- NSW Planning 2019 Low Assumptions
- NSW Planning 2019 Common Planning Assumptions
- NSW Planning 2022
- Census Count
- Estimated Resident Population 2021