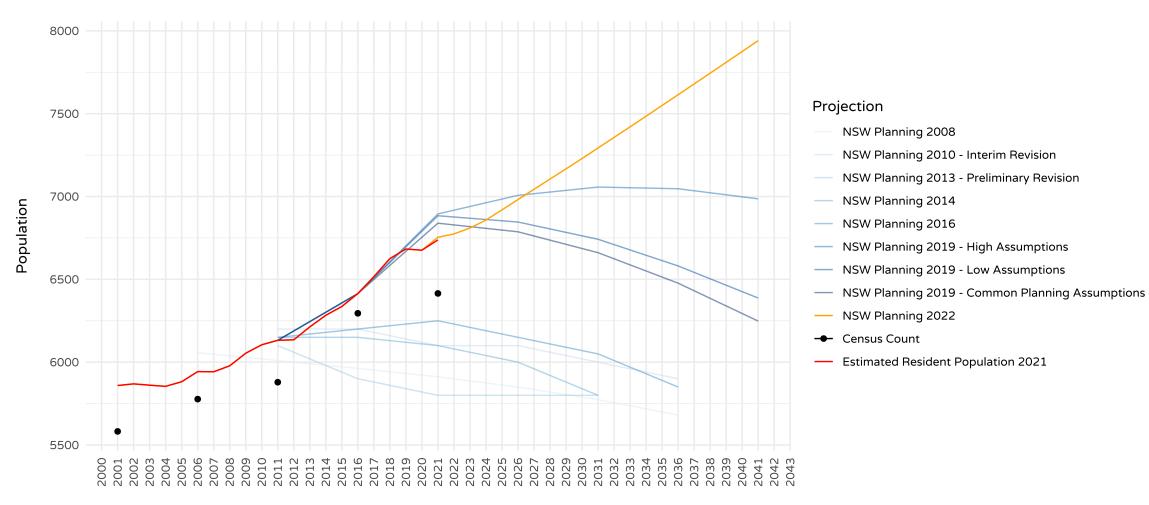

and Census Count



Year

#### Carrathool NSW Population Projections, ERP and Census Count



Year

### Coolamon NSW Population Projections, ERP and Census Count



## Cootamundra-Gundagai Regional NSW Population Projections, ERP and Census Count



#### Griffith NSW Population Projections, ERP and Census Count



#### Projection

- NSW Planning 2008
- NSW Planning 2010 Interim Revision
- NSW Planning 2013 Preliminary Revision
- NSW Planning 2014
- NSW Planning 2016
- NSW Planning 2019 High Assumptions
- NSW Planning 2019 Low Assumptions
- NSW Planning 2019 Common Planning Assumptions
- NSW Planning 2022
- Census Count
- Estimated Resident Population 2021

Year

#### Hay NSW Population Projections, ERP and Census Count



Year

#### Junee NSW Population Projections, ERP and Census Count



Year

#### Leeton NSW Population Projections, ERP and Census Count



#### Lockhart NSW Population Projections, ERP and Census Count



Year

#### Murrumbidgee NSW Population Projections, ERP and Census Count



#### Narrandera NSW Population Projections, ERP and Census Count



#### Snowy Valleys NSW Population Projections, ERP and Census Count



#### Temora NSW Population Projections, ERP and Census Count



#### Year

Data Source: NSW Population Projections - NSW Department of Planning and Environment and Australian Bureau of Statistics

#### Projection

- MSW Planning 2008
- NSW Planning 2010 Interim Revision
- NSW Planning 2013 Preliminary Revision
- NSW Planning 2014
- NSW Planning 2016
- NSW Planning 2019 High Assumptions
- NSW Planning 2019 Low Assumptions
- NSW Planning 2019 Co