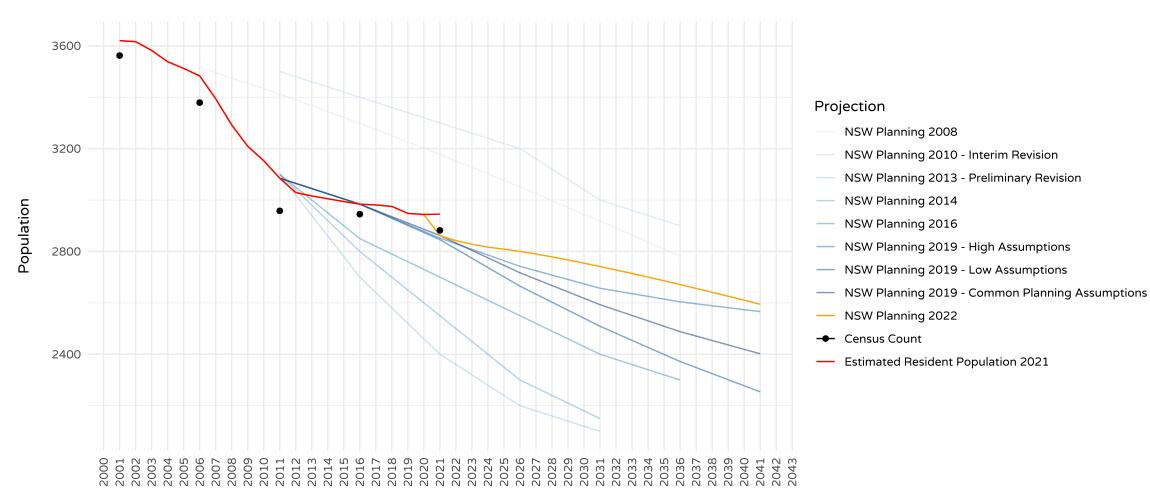

Planning and Environment

#### Bland NSW Population Projections, ERP and Census Count



Year

#### Carrathool NSW Population Projections, ERP and Census Count



Year

### Coolamon NSW Population Projections, ERP and Census Count



## Cootamundra-Gundagai Regional NSW Population Projections, ERP and Census Count



#### Griffith NSW Population Projections, ERP and Census Count



#### Projection

- NSW Planning 2008
- NSW Planning 2010 Interim Revision
- NSW Planning 2013 Preliminary Revision
- NSW Planning 2014
- NSW Planning 2016
- NSW Planning 2019 High Assumptions
- NSW Planning 2019 Low Assumptions
- NSW Planning 2019 Common Planning Assumptions
- NSW Planning 2022
- Census Count
- Estimated Resident Population 2021

Year

#### Hay NSW Population Projections, ERP and Census Count



Year

#### Junee NSW Population Projections, ERP and Census Count



Year

#### Leeton NSW Population Projections, ERP and Census Count



#### Lockhart NSW Population Projections, ERP and Census Count



Year

#### Murrumbidgee NSW Population Projections, ERP and Census Count



#### Narrandera NSW Population Projections, ERP and Census Count



#### Snowy Valleys NSW Population Projections, ERP and Census Count



#### Temora NSW Population Projections, ERP and Census Count



#### Year

Data Source: NSW Population Projections - NSW Department of Planning and Environment and Australian Bureau of Statistics

#### Projection

- MSW Planning 2008
- NSW Planning 2010 Interim Revision
- NSW Planning 2013 Preliminary Revision
- NSW Planning 2014
- NSW Planning 2016
- NSW Planning 2019 High A