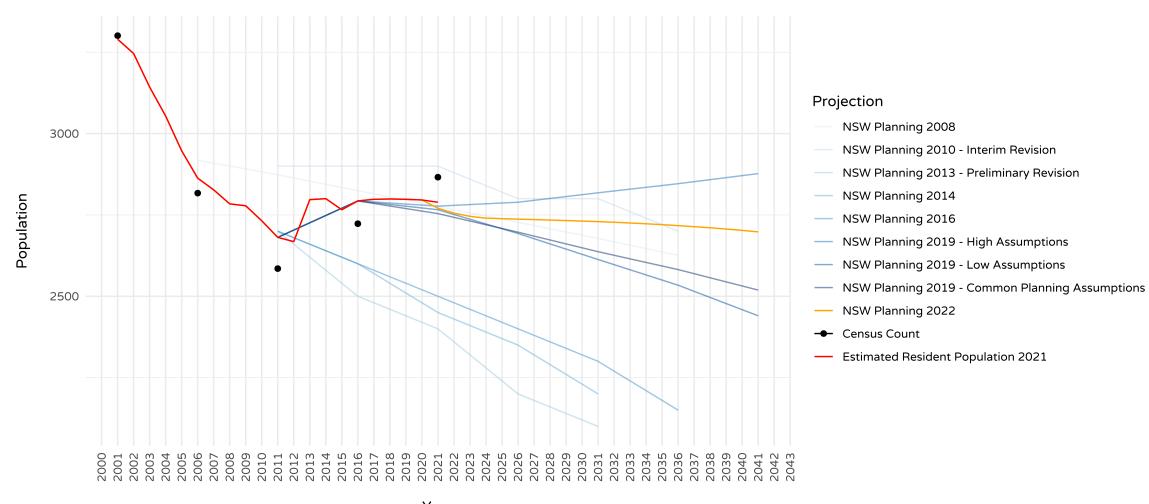

# Riverina Population Comparisons

Data sourced from: Australian Bureau of Statistics 2021 Census and Estimated resident Population as well as current and historic population projections from NSW Department of Planning and Environment

#### Bland NSW Population Projections, ERP and Census Count



Year

#### Carrathool NSW Population Projections, ERP and Census Count



Year

### Coolamon NSW Population Projections, ERP and Census Count



## Cootamundra-Gundagai Regional NSW Population Projections, ERP and Census Count



#### Griffith NSW Population Projections, ERP and Census Count



#### Projection

- NSW Planning 2008
- NSW Planning 2010 Interim Revision
- NSW Planning 2013 Preliminary Revision
- NSW Planning 2014
- NSW Planning 2016
- NSW Planning 2019 High Assumptions
- NSW Planning 2019 Low Assumptions
- NSW Planning 2019 Common Planning Assumptions
- NSW Planning 2022
- Census Count
- Estimated Resident Population 2021

Year

#### Hay NSW Population Projections, ERP and Census Count



Year

#### Junee NSW Population Projections, ERP and Census Count



Year

#### Leeton NSW Population Projections, ERP and Census Count



#### Lockhart NSW Pop