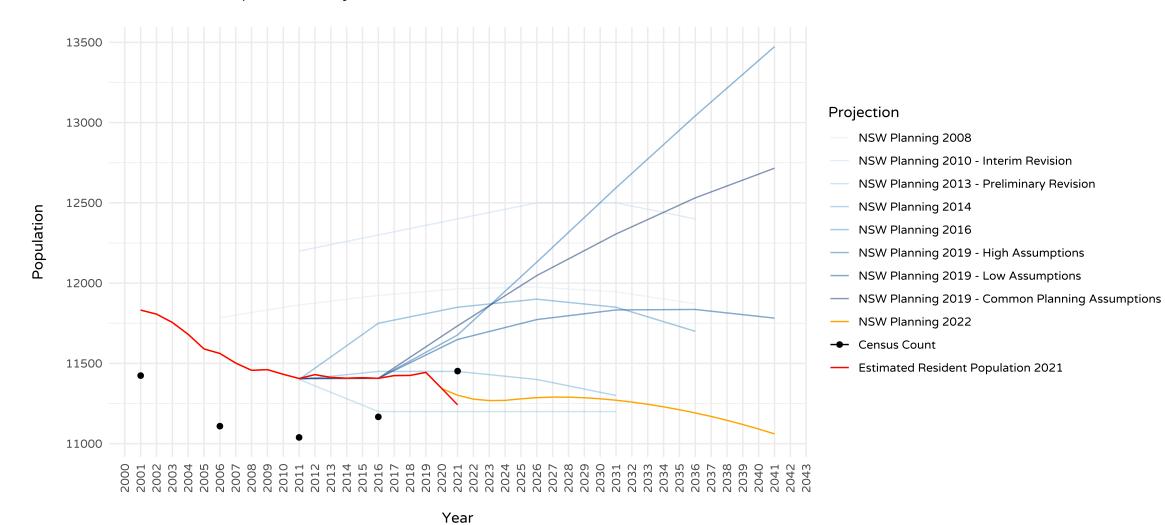

ERP and Census Count



Year

### Coolamon NSW Population Projections, ERP and Census Count



## Cootamundra-Gundagai Regional NSW Population Projections, ERP and Census Count



#### Griffith NSW Population Projections, ERP and Census Count



#### Projection

- NSW Planning 2008
- NSW Planning 2010 Interim Revision
- NSW Planning 2013 Preliminary Revision
- NSW Planning 2014
- NSW Planning 2016
- NSW Planning 2019 High Assumptions
- NSW Planning 2019 Low Assumptions
- NSW Planning 2019 Common Planning Assumptions
- NSW Planning 2022
- Census Count
- Estimated Resident Population 2021

Year

#### Hay NSW Population Projections, ERP and Census Count



Year

#### Junee NSW Population Projections, ERP and Census Count



Year

#### Leeton NSW Population Projections, ERP and Census Count



#### Lockhart NSW Population Projections, ERP and Census Count



Year

#### Murrumbidgee NSW Population Projections, ERP and Census Count



#### Narrandera NSW Population Projections, ERP and Census Count



#### Snowy Valleys NSW Population Projections, ERP and Census Count



#### Temora NSW Population Projections, ERP and Census Count



#### Year

Data Source: NSW Population Projections - NSW Department of Planning and Environment and Australian Bureau of Statistics

#### Projection

- MSW Planning 2008
- NSW Planning 2010 Interim Revision
- NSW Planning 2013 Preliminary Revision
- NSW Planning 2014
- NSW Planning 2016
- NSW Planning 2019 High Assumptions
- NSW Planning 2019 Low Assumptions
- NSW Planning 2019 Common Planning Assumptions
- NSW Planning 2022
- Census Count
- Estimat