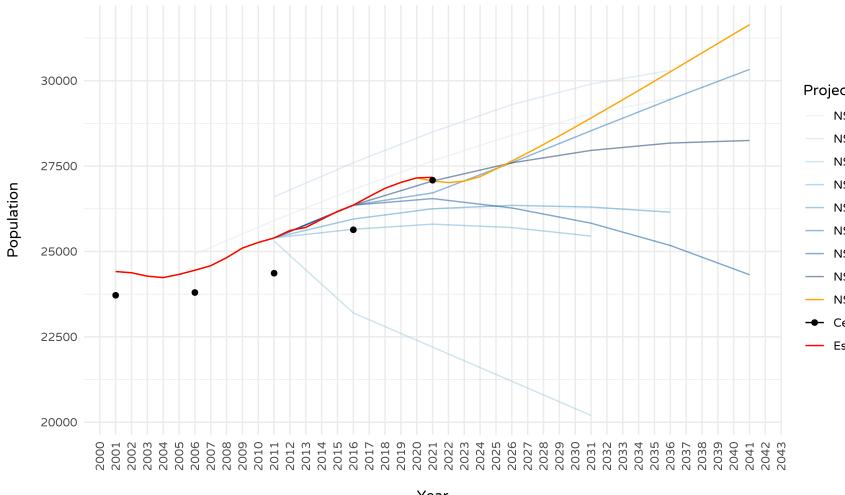

# Riverina Population Comparisons

Data sourced from: Australian Bureau of Statistics 2021 Census and Estimated resident Population as well as current and historic population projections from NSW Department of Planning and Environment

#### Bland NSW Population Projections, ERP and Census Count



Year

#### Carrathool NSW Population Projections, ERP and Census Count



Year

### Coolamon NSW Population Projections, ERP and Census Count



## Cootamundra-Gundagai Regional NSW Population Projections, ERP and Census Count



#### Griffith NSW Population Projections, ERP and Census Count



#### Projection

- NSW Planning 2008
- NSW Planning 2010 Interim Revision
- NSW Planning 2013 Preliminary Revision
- NSW Planning 2014
- NSW Planning 2016
- NSW Planning 2019 High Assumptions
- NSW Planning 2019 Low Assumptions
- NSW Planning 2019 Common Planning Assumptions
- NSW Planning 2022
- Census Count
- Estimated Resident Population 2021

Year

#### Hay NSW Population Projections, ERP and Census Count



Year

#### Junee NSW Population Projections, ERP and Census Count



Year

#### Leeton NSW Population Projections, ERP and Census Count



#### Lockhart NSW Population Projections, ERP and Census Count



Year

#### Murrumbidgee NSW Population Projections, ERP and Census Count



#### Narrandera NSW Population Projections, ERP and Census Count



#### Snowy Valleys NSW Population