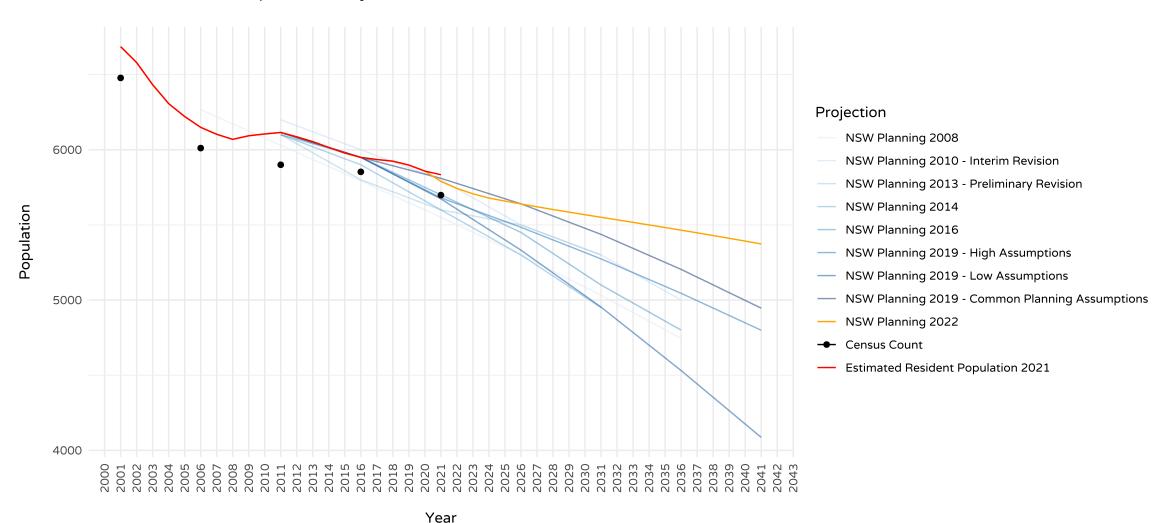

Projections, ERP and Census Count



#### Projection

- NSW Planning 2008
- NSW Planning 2010 Interim Revision
- NSW Planning 2013 Preliminary Revision
- NSW Planning 2014
- NSW Planning 2016
- NSW Planning 2019 High Assumptions
- NSW Planning 2019 Low Assumptions
- NSW Planning 2019 Common Planning Assumptions
- NSW Planning 2022
- Census Count
- Estimated Resident Population 2021

Year

#### Hay NSW Population Projections, ERP and Census Count



Year

#### Junee NSW Population Projections, ERP and Census Count



Year

#### Leeton NSW Population Projections, ERP and Census Count



#### Lockhart NSW Population Projections, ERP and Census Count



Year

#### Murrumbidgee NSW Population Projections, ERP and Census Count



#### Narrandera NSW Population Projections, ERP and Census Count



#### Snowy Valleys NSW Population Projections, ERP and Census Count



#### Temora NSW Population Projections, ERP and Census Count



#### Year

Data Source: NSW Population Projections - NSW Department of Planning and Environment and Australian Bureau of Statistics

#### Projection

- MSW Planning 2008
- NSW Planning 2010 Interim Revision
- NSW Planning 2013 Preliminary Revision
- NSW Planning 2014
- NSW Planning 2016
- NSW Planning 2019 High Assumptions
- NSW Planning 2019 Low Assumptions
- NSW Planning 2019 Common Planning Assumptions
- NSW Planning 2022
- Census Count
- Estimated Resident Population 2021

#### Wagga Wagga NSW Population Projections, ERP and Census Count