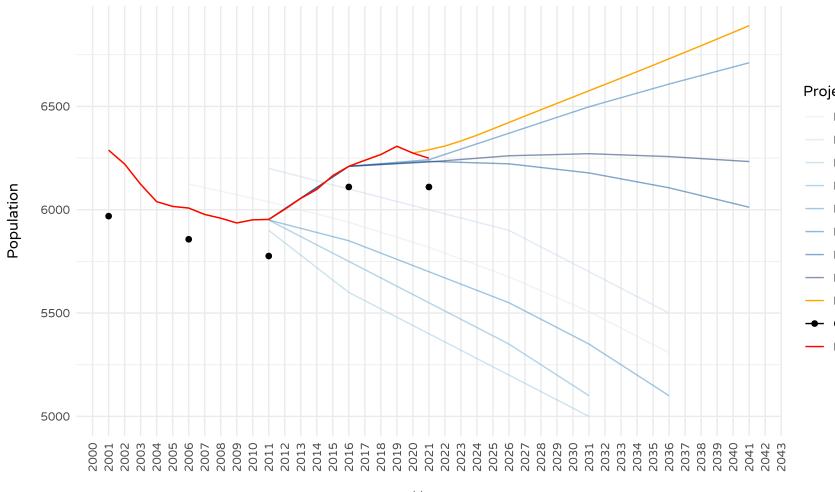

### Coolamon NSW Population Projections, ERP and Census Count

#### Projection

- NSW Planning 2008
- NSW Planning 2010 Interim Revision
- NSW Planning 2013 Preliminary Revision
- NSW Planning 2014
- NSW Planning 2016
- NSW Planning 2019 High Assumptions
- NSW Planning 2019 Low Assumptions
- NSW Planning 2019 Common Planning Assumptions
- NSW Planning 2022
- Census Count
- Estimated Resident Population 2021